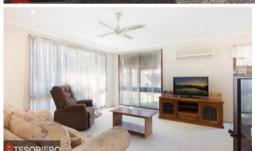

- Master bedroom with built in wardrobe
- Separate air conditioning in lounge room
- Combined kitchen and dining
- Separate toilet to bathroom
- Generously sized alfresco
- Single carport
- Internal laundry