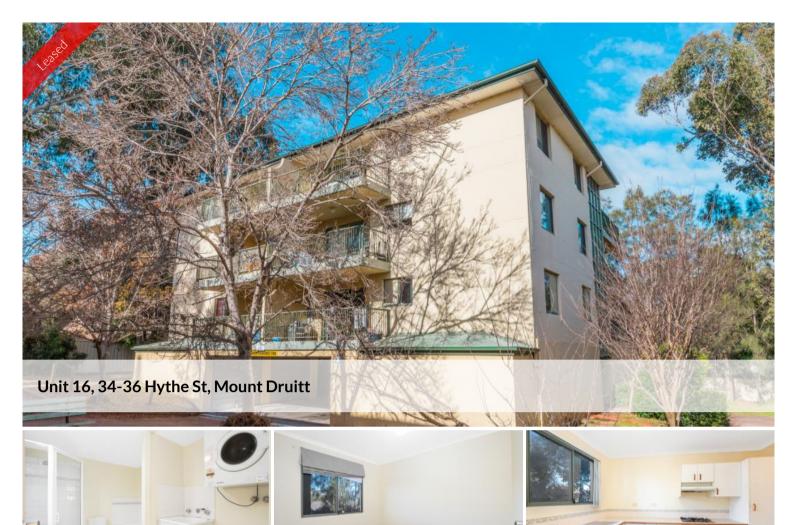

## WALK TO WESTFIELD AND RAILWAY STATION!

Tesoriero Real Estate are proud to present this 2 bedroom modern family unit located in the heart of Mount Druitt. This exciting unit offers a good size combined bathroom /laundry with a spacious lounge and dining area looking out onto the private verandah. Flooring throughout is either tiled or floating timber floorboards.

This beautifully presented complex offers well maintained grounds and gardens, security intercom to enter each building and a single lock up garage.

The unit is located just a short walk to Westfield Shopping Centre, Railway Station and public transport, Mt Druitt Hospital and a number of local schools and shops.