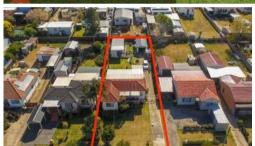

For the family who needs that extra space for the older teenager or elderly parent, there is a private Teenage Retreat/Granny Flat at the back with modern bathroom facilities, a seperate bedroom and lounge room. This property offers space for 4 cars and includes an oversize single garage with workshop at the rear. All situated on good size level block of 702sq.m.

### **4** 3 **2 4** 4

Price UNDER CONTRACT!

Property Type Residential Property ID 1033 Land Area 702 m2