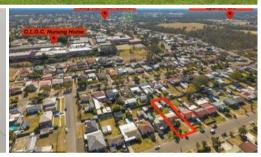

Sometimes its all about location and thats so true about 25 Penfold Street Eastern Creek. Properties in Eastern Creek are sought after because of their location and easy access to get onto the M4 & M7 Motorways and the Great Western Highway. Schools that are in close proximity are Eastern Creek Public School and St Agnes Catholic High School. Within a 5-minute drive is O.L.O.C nursing home, Rooty Hill Railway Station, local shops, Rooty Hill R.S.L., The New Sydney Coliseum Theatre and Sydney Gymnastic & Aquatic centre.